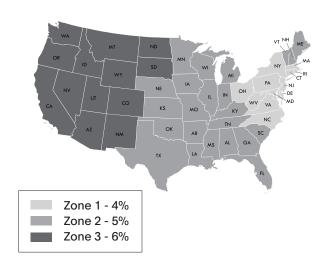

## **Guaranteed Freight Program**

Stylex offers a Guaranteed Freight Program, which provides the purchaser the ability to determine shipping and handling charges at the time of order. Freight charges will be calculated as a percentage of the net product price and added to the invoice at the time of shipment. The continental United States has been divided into three zones. Please use the map below to determine freight charges for the product's destination. There is a minimum freight charge of \$150

## Connecticut Delaware New York New Jersey Maryland Massachusetts North Carolina Ohio Pennsylvania Rhode Island Virgina Washington D.C. West Virgina

**ZONE 1 - 4%** 

**ZONE 3 - 6%** 