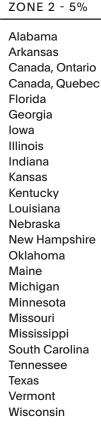

## **Guaranteed Freight Program**

Stylex offers a Guaranteed Freight Program, which provides the purchaser the ability to determine shipping and handling charges at the time of order. Freight charges will be calculated as a percentage of the net product price and added to the invoice at the time of shipment. The continental United States has been divided into three zones. Please use the map below to determine freight charges for the product's destination. There is a minimum freight charge of \$150

## Connecticut Delaware New York New Jersey Maryland Massachusetts North Carolina Ohio Pennsylvania Rhode Island Virgina Washington D.C. West Virgina

**ZONE 1 - 4%** 

**ZONE 3 - 6%** 